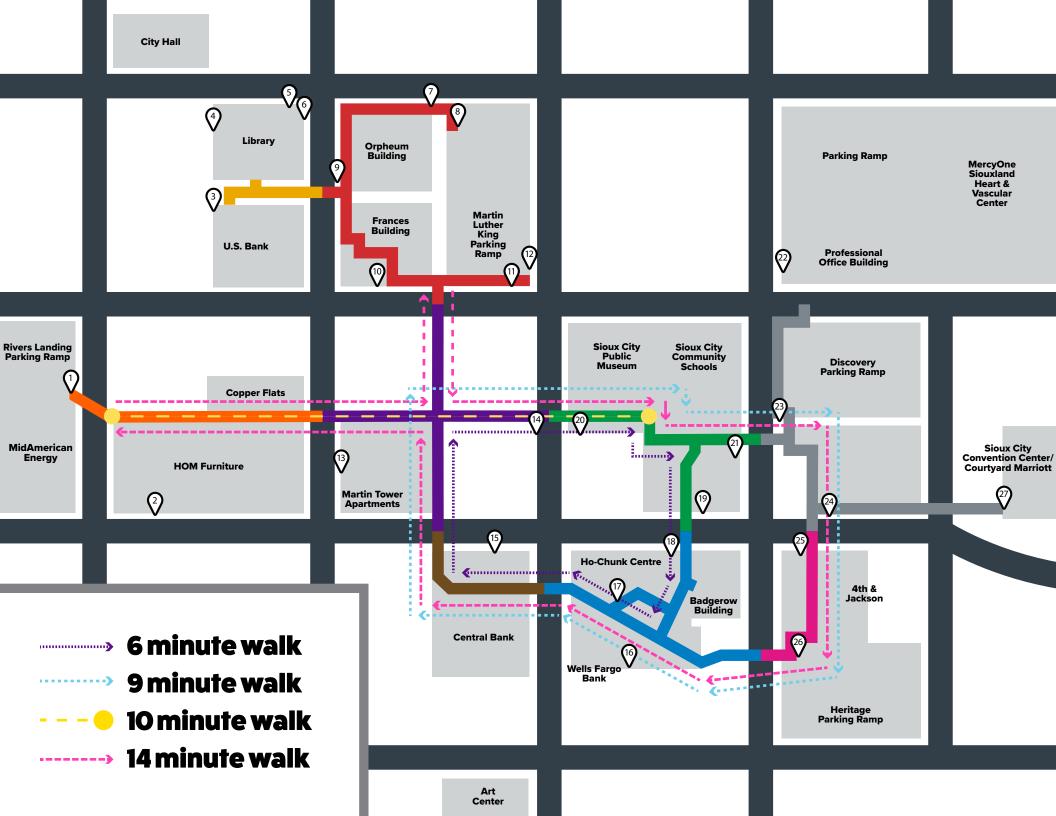

## SKYWALK MAP

## DISTANCES

| Rivers Landing Ramp to            | .33 miles    |
|-----------------------------------|--------------|
| Discovery Ramp                    | (4 blks)     |
| Rivers Landing Ramp to            | .4 miles     |
| Heritage Ramp                     | (5 blks)     |
| Rivers Landing Ramp to            | .5 miles     |
| MercyOne Siouxland Medical Center | (6 blks)     |
| Amera Gardens to                  | .1 miles     |
| Ho-Chunk Centre                   | (1 1/3 blks) |
| Amera Gardens to                  | .2 miles     |

Amera Gardens to SC Convention Center/Courtyard

Amera Gardens to HOM Furniture .25 miles (3 blks)

(1 1/5 blks)

1119 4th Street, Suite 104 Sioux City, IA 51101 712-279-6381 **downtownsiouxcity.com** 