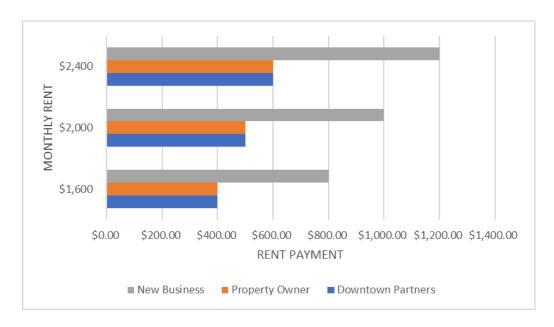

### **Benefits**

This recruitment program has funds available to reduce rent for new downtown businesses. **Downtown**Partners will pay 25%, with a maximum amount of \$3,600, for the reduction in rent if it is matched by the property owner at 25%. This will reduce rent by 50% for the new business. See examples in the chart below.